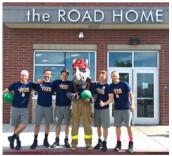

# Volunteer

Bring your team together for a day of volunteering! We have many opportunities available, including serving a meal!